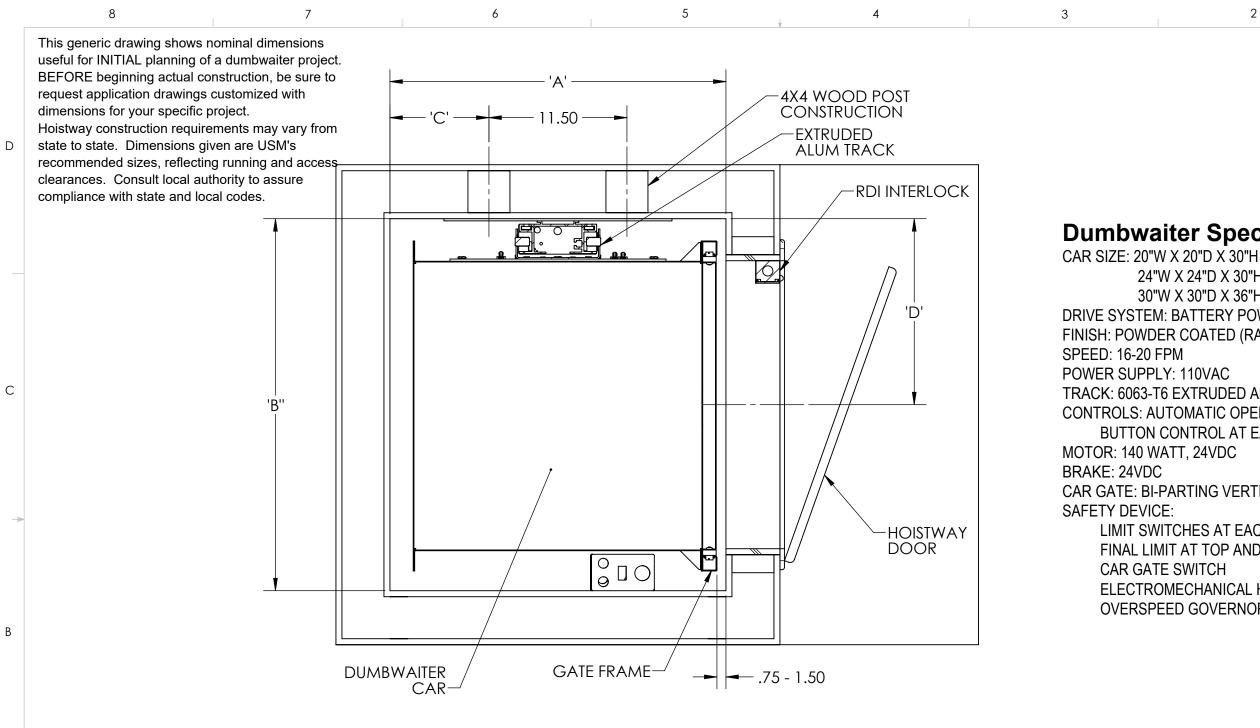

8

А

6

5

4

## **Dumbwaiter Specs**

2

1

D

С

24"W X 24"D X 30"H 30"W X 30"D X 36"H DRIVE SYSTEM: BATTERY POWERED RACK AND PINION FINISH: POWDER COATED (RAL 9002) TRACK: 6063-T6 EXTRUDED ALUMINUM CONTROLS: AUTOMATIC OPERATION, WIRELESS PUSH BUTTON CONTROL AT EACH LANDING CAR GATE: BI-PARTING VERTICAL SLIDING PANELS

LIMIT SWITCHES AT EACH STOP FINAL LIMIT AT TOP AND BOTTOM

ELECTROMECHANICAL HOISTWAY DOOR INTERLOCKS OVERSPEED GOVERNOR

> NAME DATE accessibility & mobility experts 10/18/16 S А TITLE: SINGLE ENTRY RIGHT HAND SIZE DWG. NO. REV A В DW-SRE SCALE: 1:48 WEIGHT: SHEET 1 OF 1