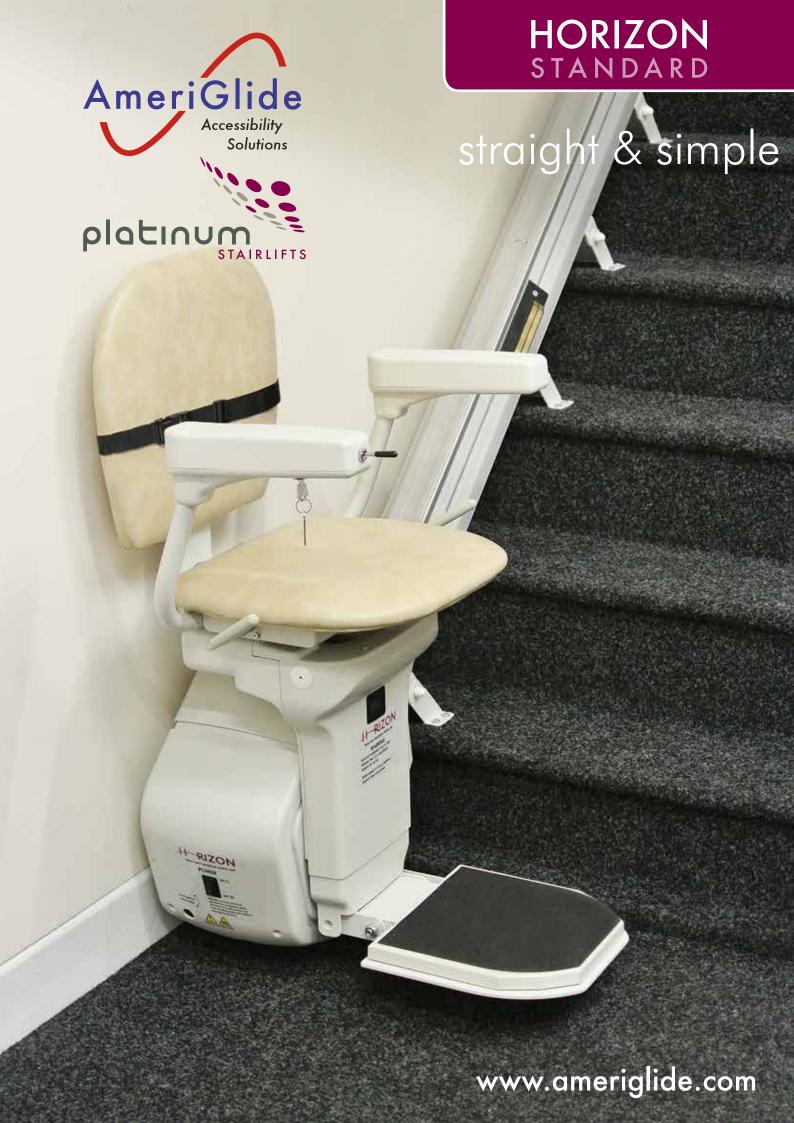

## HORIZON STANDARD straight & simple

The AmeriGlide Horizon straight stairlift is designed for ease-of-use and fast, hasslefree installation. A Horizon stairlift will make difficult staircases accessible again and grant you the freedom of your house once more.

The compact design and floor-mounted straight rail ensure the Horizon takes up as little space as possible and does not impact upon your home's decor.

For straight staircases, there is no better option than the AmeriGlide Horizon.

Easy to use joystick

Secure key operation

Side-mounted swivel levers

Optional powered hinge

- Fixed seat and seat pad
- Manual swivel
- Maximum user weight limit 300 lbs.
- Anodised aluminium single rail
- Rail angles 25° to 55°
- Digital diagnostic display in carriage
- Infra-red remote controls
- Lap seat belt
- Optional AmeriGlide Horizon outdoor