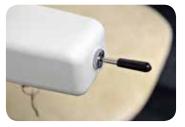

Easy to use joystick

Secure key operation

Side-mounted swivel levers

Optional powered hinge

- Fixed seat and seat pad
- Manual swivel
- Maximum user weight limit 300 lbs.
- Anodised aluminium single rail
- Rail angles 25° to 55°
- Digital diagnostic display in carriage
- Infra-red remote controls
- Lap seat belt
- Optional AmeriGlide Horizon outdoor