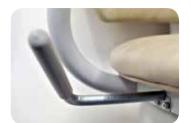

Easy to use joystick

Secure key operation

Side-mounted swivel levers

Optional powered hinge

- Fixed seat and seat pad
- Manual swivel
- Maximum user weight limit 300 lbs.
- Anodised aluminium single rail
- Rail angles 25° to 55°
- Digital diagnostic display in carriage
- Infra-red remote controls
- Lap seat belt
- Optional AmeriGlide Horizon outdoor