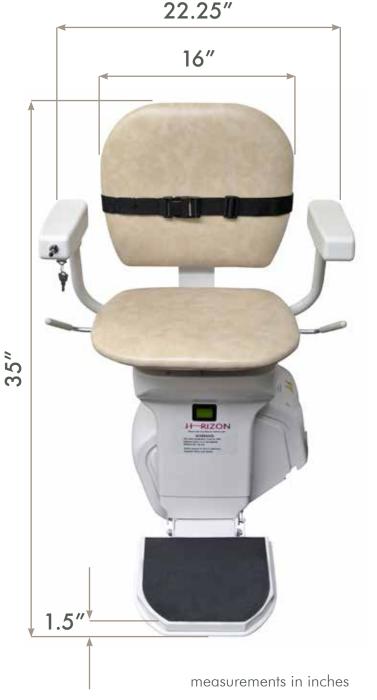

Easy to use joystick

Secure key operation

Side-mounted swivel levers

Optional powered hinge

- Fixed seat and seat pad
- Manual swivel
- Maximum user weight limit 300 lbs.
- Anodised aluminium single rail
- Rail angles 25° to 55°
- Digital diagnostic display in carriage
- Infra-red remote controls
- Lap seat belt
- Optional AmeriGlide Horizon outdoor