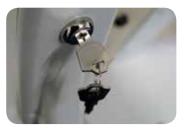

Easy to use joystick

Secure key operation

Side-mounted swivel levers

Optional powered hinge

- Fixed seat and seat pad
- Manual swivel
- Maximum user weight limit 300 lbs.
- Anodised aluminium single rail
- Rail angles 25° to 55°
- Digital diagnostic display in carriage
- Infra-red remote controls
- Lap seat belt
- Optional AmeriGlide Horizon outdoor