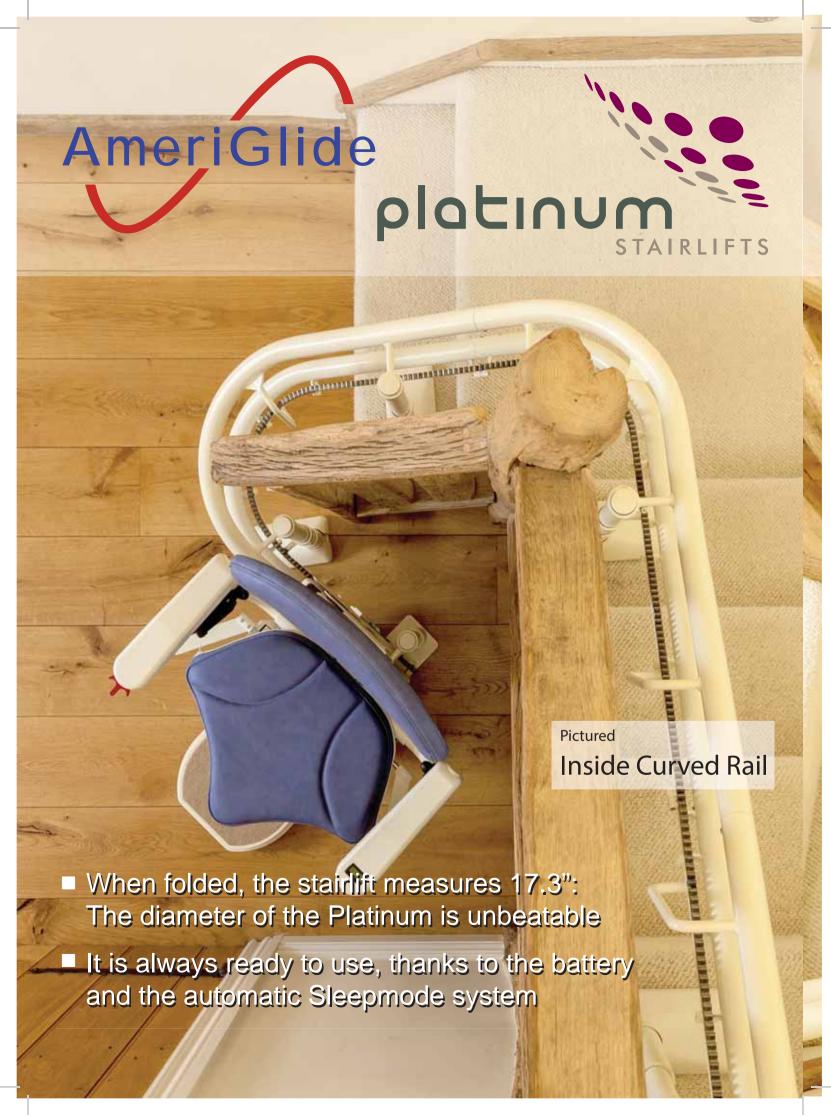

#### **Tailor Made Track**

The Platinum is designed for your stairs with attention to any obstructions to obtain optimal functionality and safety.

The Least Intrusive Track in the World

Before buying a stairlift check carefully how much space the track with take up, at the foot of the stairs. On the stairway, on the curve and on the landing. The Platinum can not be beaten.