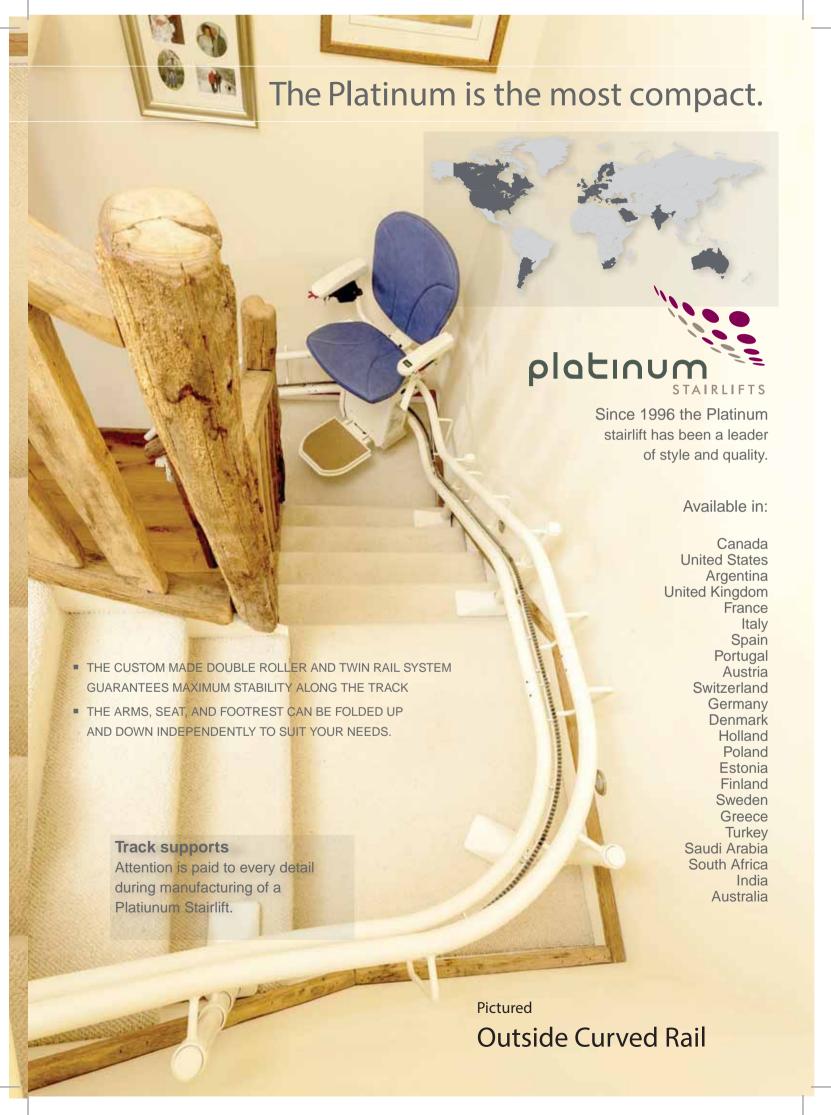

#### **Tailor Made Track**

The Platinum is designed for your stairs with attention to any obstructions to obtain optimal functionality and safety.

The Least Intrusive Track in the World

Before buying a stairlift check carefully how much space the track with take up, at the foot of the stairs. On the stairway, on the curve and on the landing. The Platinum can not be beaten.