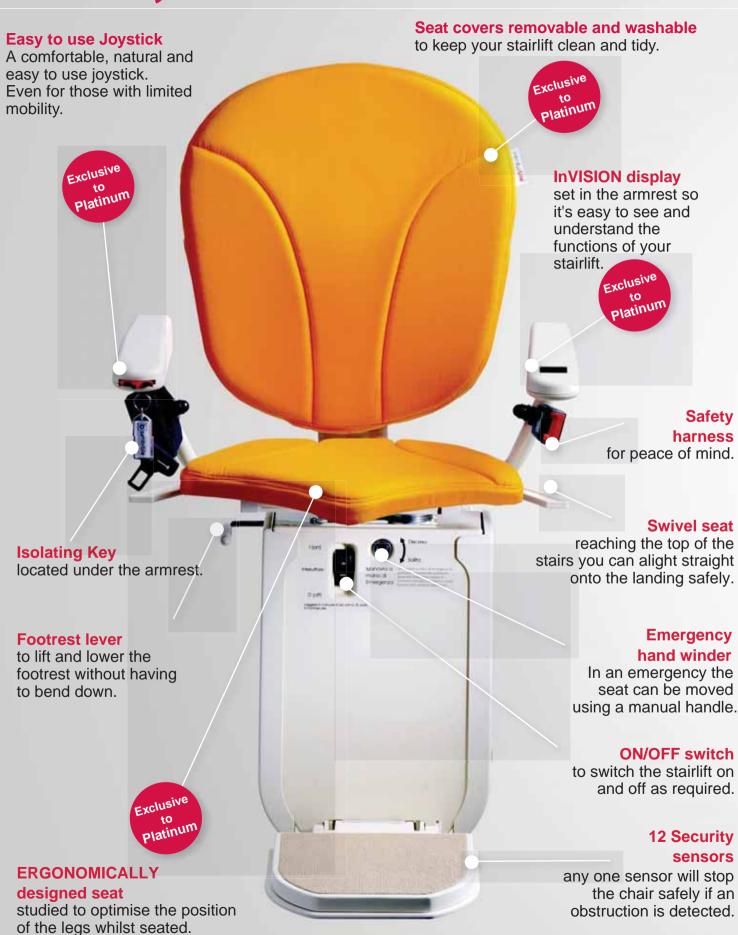

# The Key Features

The only stairlift with light touch joystick control designed to fit the natural position of the fingers.

The only stairlift with the InVISION display in the armrest. In case of technical problems the display identifies the precise problem with a code number, enabling a swift resolution to the problem.

The only stairlift with ergonomical adjustment The Platinum is adjustable for your comfort. It has 12 separate adjustments that be made to the seat and armrests. This is a stairlift without equal.

# The only stairlift with completely removable seat covers

It's so easy to remove and wash the covers which is a necessity and not a luxury. This why we include this feature for the Platinum stairlift.

## in total safety

The safety key under the armrest disables the stairlift to avoid accidental start by chidren.

The security sensors set in the seat, the footrest and the carriage will stop the stairlift safely if an obstacle is detected.

## according to my needs and preference.

Fabric - Red

Fabric - Blue

Fabric - Orange

Fabric - Grey

You can choose the fabric and color that you prefer.

Vinyl - Dark

Vinyl - Sand