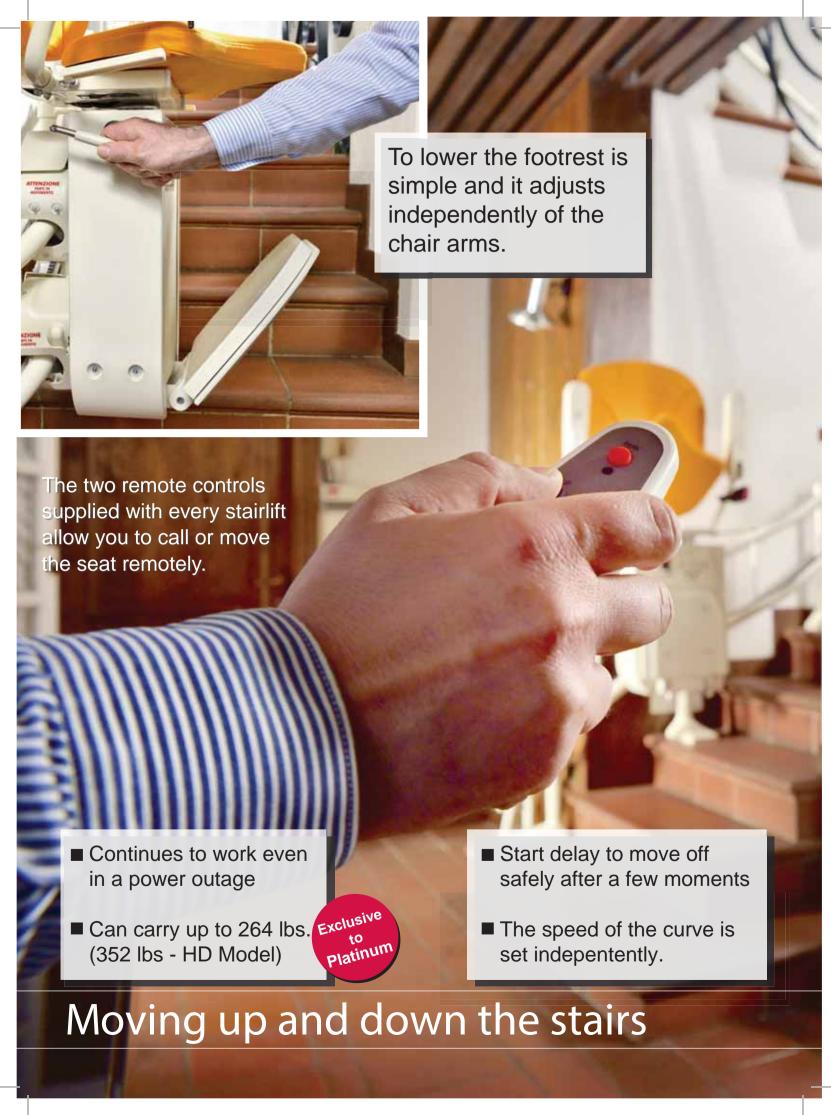

# The Key Features

The only stairlift with light touch joystick control designed to fit the natural position of the fingers.

The only stairlift with the InVISION display in the armrest. In case of technical problems the display identifies the precise problem with a code number, enabling a swift resolution to the problem.

The only stairlift with ergonomical adjustment The Platinum is adjustable for your comfort. It has 12 separate adjustments that be made to the seat and armrests. This is a stairlift without equal.