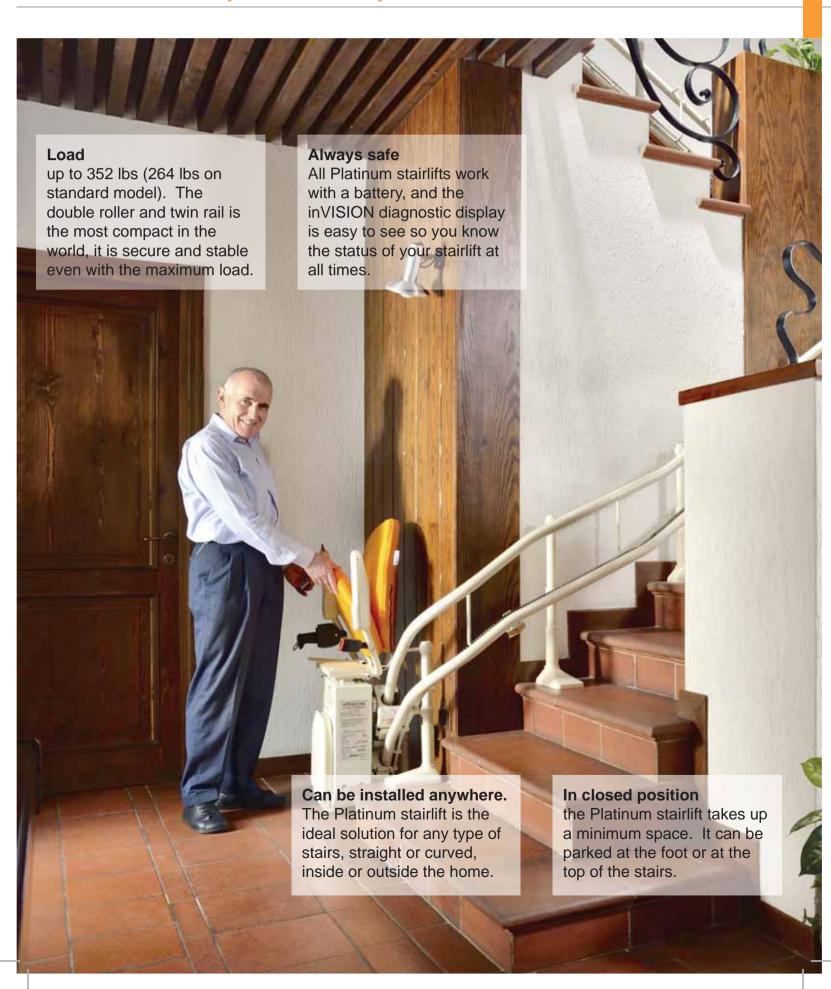

#### **Tailor Made Track**

The Platinum is designed for your stairs with attention to any obstructions to obtain optimal functionality and safety.

The Least Intrusive Track in the World

Before buying a stairlift check carefully how much space the track with take up, at the foot of the stairs. On the stairway, on the curve and on the landing. The Platinum can not be beaten.

# The Key Features

The only stairlift with light touch joystick control designed to fit the natural position of the fingers.

The only stairlift with the InVISION display in the armrest. In case of technical problems the display identifies the precise problem with a code number, enabling a swift resolution to the problem.

The only stairlift with ergonomical adjustment The Platinum is adjustable for your comfort. It has 12 separate adjustments that be made to the seat and armrests. This is a stairlift without equal.

## in total safety

The safety key under the armrest disables the stairlift to avoid accidental start by chidren.

The security sensors set in the seat, the footrest and the carriage will stop the stairlift safely if an obstacle is detected.