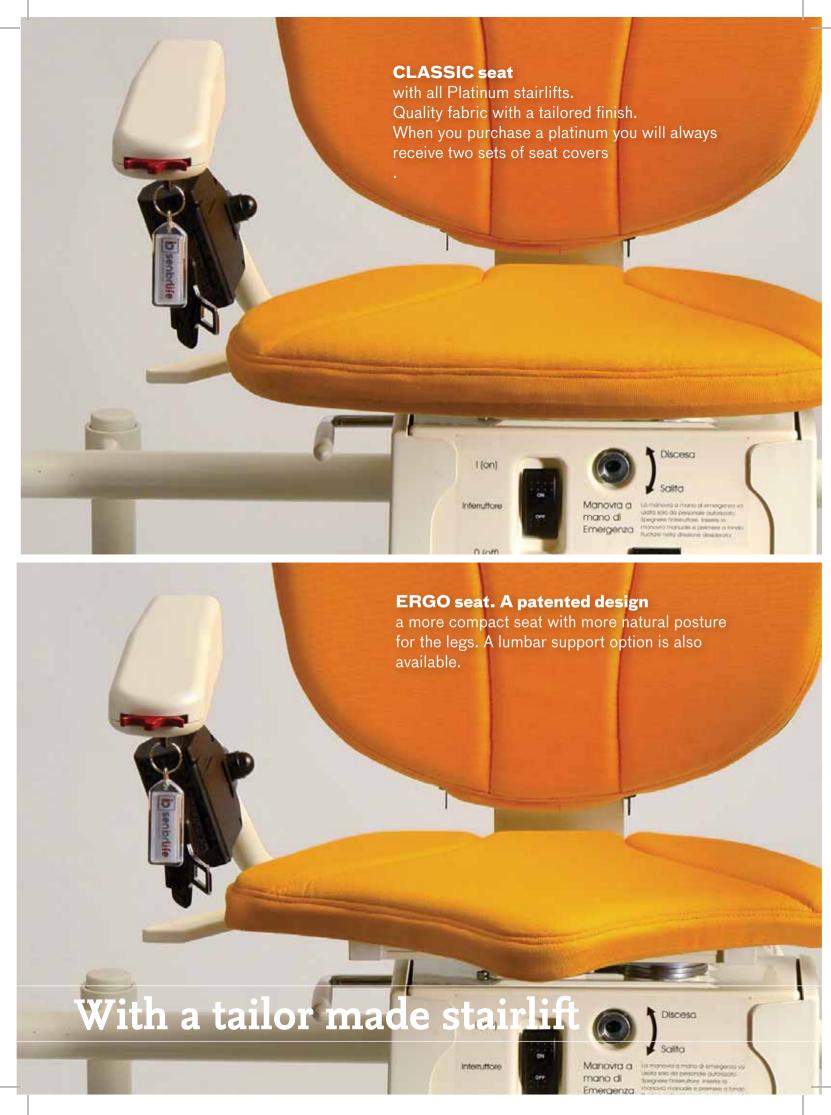

The only stairlift with ergonomical adjustment The Platinum is adjustable for your comfort. It has 12 separate adjustments that be made to the seat and armrests. This is a stairlift without equal.

# The only stairlift with completely removable seat covers

It's so easy to remove and wash the covers which is a necessity and not a luxury. This why we include this feature for the Platinum stairlift.

## according to my needs and preference.

Fabric - Red

Fabric - Blue

Fabric - Orange

Fabric - Grey

You can choose the fabric and color that you prefer.

Vinyl - Dark

Vinyl - Sand