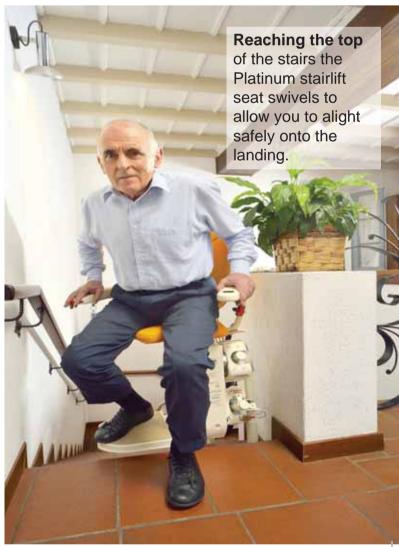

#### **Tailor Made Track**

The Platinum is designed for your stairs with attention to any obstructions to obtain optimal functionality and safety.

The Least Intrusive Track in the World

Before buying a stairlift check carefully how much space the track with take up, at the foot of the stairs. On the stairway, on the curve and on the landing. The Platinum can not be beaten.