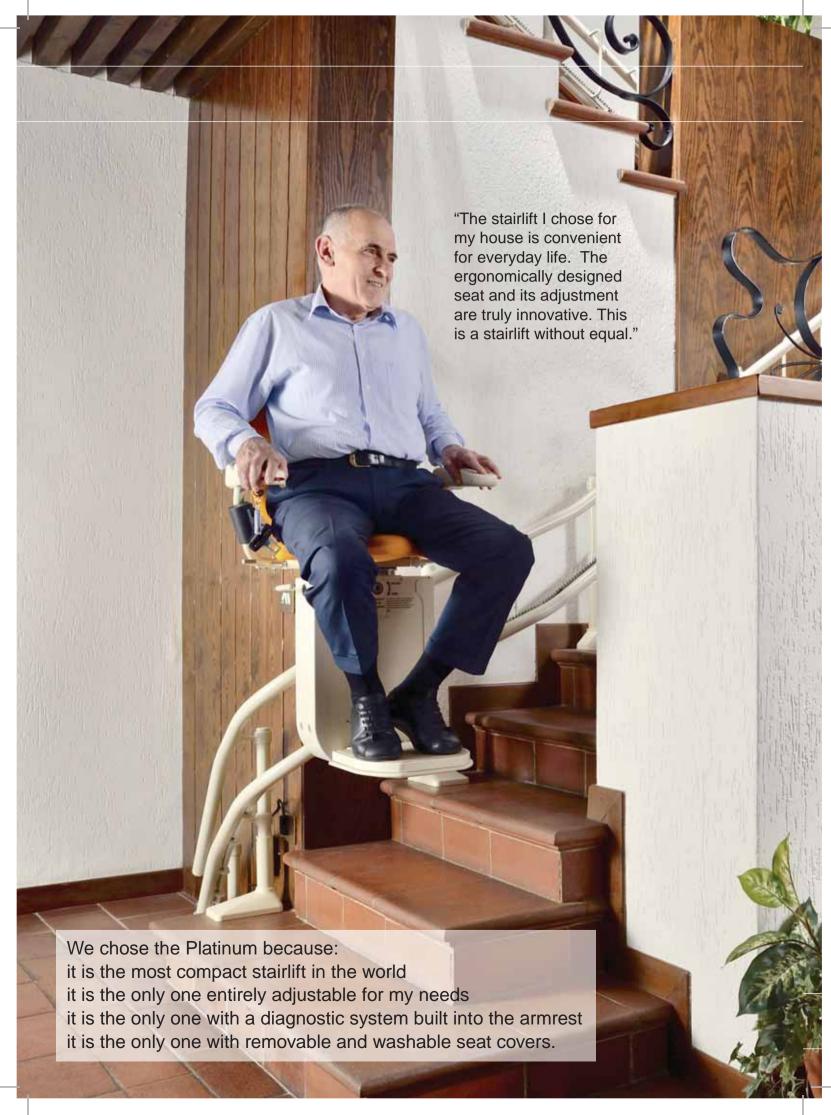

The only stairlift with ergonomical adjustment The Platinum is adjustable for your comfort. It has 12 separate adjustments that be made to the seat and armrests. This is a stairlift without equal.

# The only stairlift with completely removable seat covers

It's so easy to remove and wash the covers which is a necessity and not a luxury. This why we include this feature for the Platinum stairlift.