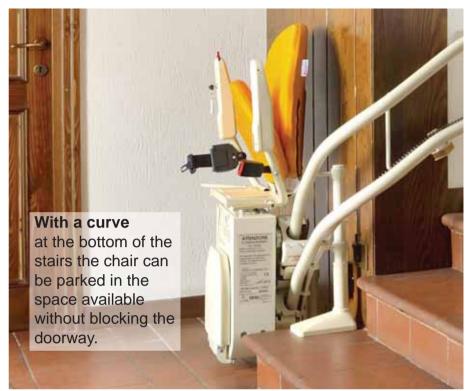

#### **Tailor Made Track**

The Platinum is designed for your stairs with attention to any obstructions to obtain optimal functionality and safety.

The Least Intrusive Track in the World

Before buying a stairlift check carefully how much space the track with take up, at the foot of the stairs. On the stairway, on the curve and on the landing. The Platinum can not be beaten.