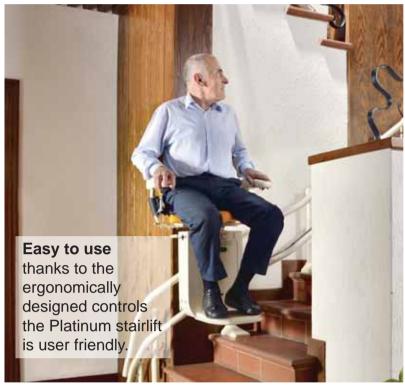

# The Key Features

The only stairlift with light touch joystick control designed to fit the natural position of the fingers.

The only stairlift with the InVISION display in the armrest. In case of technical problems the display identifies the precise problem with a code number, enabling a swift resolution to the problem.

The only stairlift with ergonomical adjustment The Platinum is adjustable for your comfort. It has 12 separate adjustments that be made to the seat and armrests. This is a stairlift without equal.