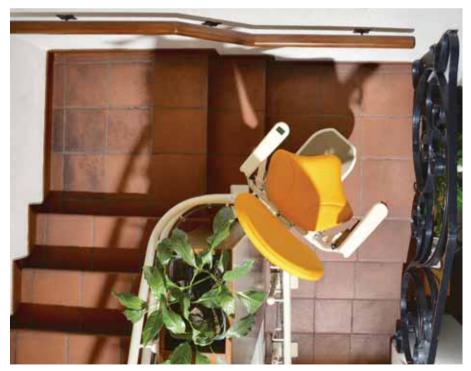

#### **Tailor Made Track**

The Platinum is designed for your stairs with attention to any obstructions to obtain optimal functionality and safety.

The Least Intrusive Track in the World

Before buying a stairlift check carefully how much space the track with take up, at the foot of the stairs. On the stairway, on the curve and on the landing. The Platinum can not be beaten.