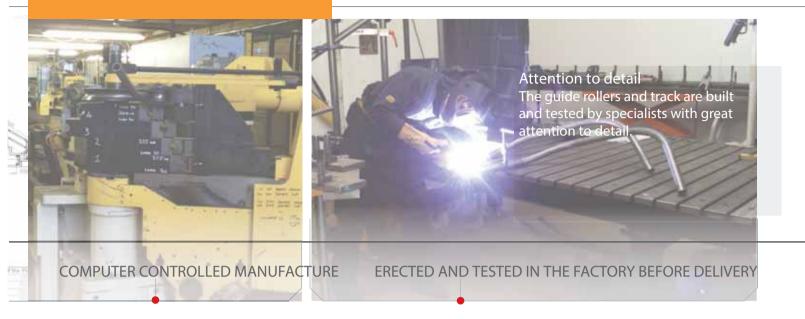

#### **Diagnostic DISPLAY**

Thanks to the InVISION diagnostic display on all AmeriGlide stairlifts our technicians can also resolve problems with a telephone call, reducing your waiting time.